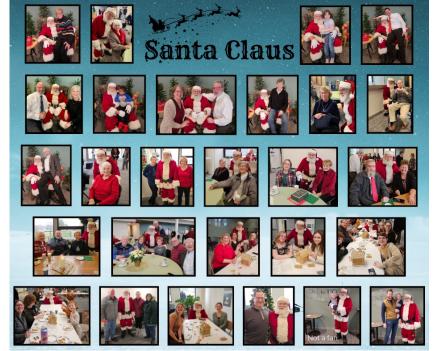

Thank you also to Trudy Buckley, who organized all the delicious holiday treats and to Santa for spreading Christmas joy to all.

Matthew 1:18-25